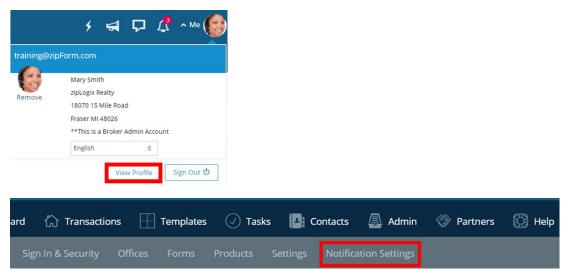

ListFlash™ preferences can be set from two locations. The first is -> View Profiles ->Notifications
 Settings tab:

# ListFlash™ Quick Tips

4. Scroll down to the bottom of the window to see the ListFlash™ preferences.

5. The second is directly from the ListFlash™ preferences modal by clicking the lightning bolt icon, then click **Preferences** in the upper right corner.