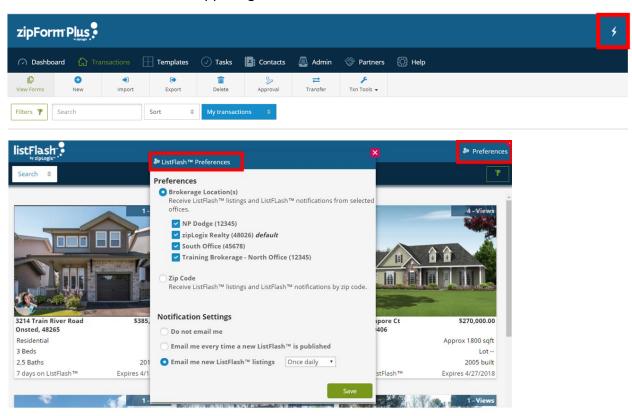

# ListFlash™ Quick Tips

4. Scroll down to the bottom of the window to see the ListFlash™ preferences.

5. The second is directly from the ListFlash™ preferences modal by clicking the lightning bolt icon, then click **Preferences** in the upper right corner.

(Note: These settings can be changed at any time)

10. To see all ListFlash™ listings that have been created throughout the Brokerage simply click the ListFlash™ icon.