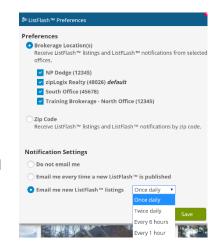

- 8. You can also select an email frequency:
  - Do not receive any LishFlash™ email notifications at all
  - Receive an email every time a new ListFlash™ listing is published
  - Receive a daily digest that contains ListFlash™ listings created that day
- 9. Click the Save button to save your selections as they will become your ListFlash™ defaults.