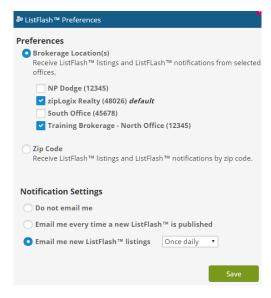

# ListFlash™ Quick Tips

- 6. For example, you can limit what ListFlash™ notifications you receive by selecting office location(s), simply click to activate or deactivate the office.
- 7. If you prefer to switch to **Zip Code**, you can select a mile radius of a specified zip code from which you wish to receive ListFlash™ notifications.

- 8. You can also select an email frequency:
  - Do not receive any LishFlash™ email notifications at all
  - Receive an email every time a new ListFlash™ listing is published
  - Receive a daily digest that contains ListFlash™ listings created that day
- 9. Click the Save button to save your selections as they will become your ListFlash™ defaults.