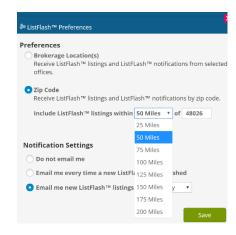

Setting ListFlash™ preferences allows you to choose *from where* and *how often* you receive ListFlash™ notifications.

# ListFlash™ Quick Tips

- 6. For example, you can limit what ListFlash™ notifications you receive by selecting office location(s), simply click to activate or deactivate the office.
- 7. If you prefer to switch to **Zip Code**, you can select a mile radius of a specified zip code from which you wish to receive ListFlash™ notifications.

- 8. You can also select an email frequency:
  - Do not receive any LishFlash™ email notifications at all
  - Receive an email every time a new ListFlash™ listing is published
  - Receive a daily digest that contains ListFlash™ listings created that day
- 9. Click the Save button to save your selections as they will become your ListFlash™ defaults.