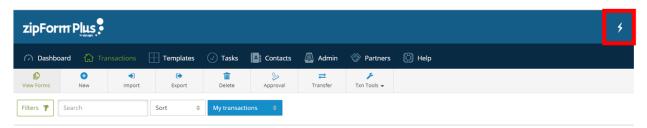

### **To Set ListFlash™ Preferences**

- 1. Sign into your zipForm® Plus account, by visiting <a href="https://www.zipformplus.com">www.zipformplus.com</a>, or signing in through your Brokerage, Association, or MLS site if applicable.
- 2. From the Transaction landing page, click the ListFlash™ icon located in the header bar on the right.