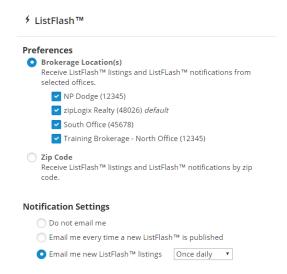

Setting ListFlash™ preferences allows you to choose *from where* and *how often* you receive ListFlash™ notifications.

# ListFlash™ Quick Tips

- 6. For example, you can limit what ListFlash™ notifications you receive by selecting office location(s), simply click to activate or deactivate the office.
- 7. If you prefer to switch to **Zip Code**, you can select a mile radius of a specified zip code from which you wish to receive ListFlash™ notifications.

- 8. You can also select an email frequency:
  - Do not receive any LishFlash™ email notifications at all
  - Receive an email every time a new ListFlash™ listing is published
  - Receive a daily digest that contains ListFlash™ listings created that day
- 9. Click the Save button to save your selections as they will become your ListFlash™ defaults.